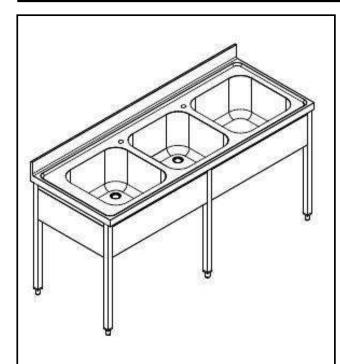

## Premium Preparation Sink unit with 3 bowls, 1900mm

| ITEM #  |  |  |
|---------|--|--|
| MODEL # |  |  |
| NAME #  |  |  |
|         |  |  |
| SIS #   |  |  |
| AIA#    |  |  |

134224 (TLSGLG1826)

Sink unit with 3 bowls

## Construction

- Constructed entirely in 304 AISI stainless steel.
- Square section legs (40x40mm, 10/10 in thickness) and height-adjustable feet (-20/+30mm).
- Welded frame and legs.

## Premium Preparation Sink unit with 3 bowls, 1900mm

| Key Information:                                                                                                                                                                                                                                       |                     |
|--------------------------------------------------------------------------------------------------------------------------------------------------------------------------------------------------------------------------------------------------------|---------------------|
| External dimensions, Width: 134224 (TLSGLG1826) External dimensions, Depth: External dimensions, Height: Upstand Dimensions, Depth: Upstand Dimensions, Depth: Upstand Dimensions, Radius: Bowls number Bowl dimensions Worktop thickness: Net weight: | 100 mm<br>13 mm     |
|                                                                                                                                                                                                                                                        |                     |
|                                                                                                                                                                                                                                                        |                     |
|                                                                                                                                                                                                                                                        |                     |
|                                                                                                                                                                                                                                                        | Premium Prengration |